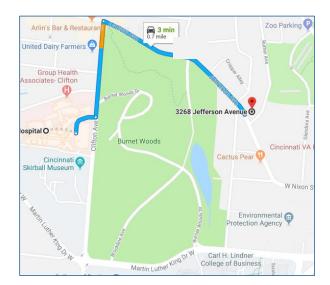

The new home of TriHealth EAP – Clifton, on Jefferson Avenue is less than one mile from Good Samaritan Hospital.

(See map on left for reference.)

If at any time you need assistance locating our offices or if you misplaced the door code, please call 513 891 1627.