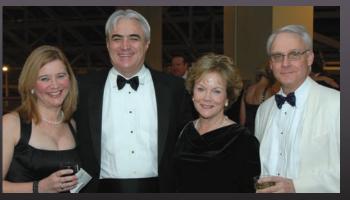

#### on the cover

5

6

8

0

2012 Gala Chairs Renita Homan and Cyndi Cappel (Shane Gamble, photographer)

Snap this QR code with your smartphone to see how you can help support Good Samaritan Hospital or visit www.gshfoundation.com.

### | Event raises more than half a million dollars – an all time record!

Tim Cappel, Cyndi Cappel, Gala Co-Chairman; Renita Homan, Gala Chairman and Rich Homan

The Good Samaritans' 28th Annual Gala – *Groovy Blast from the Past* raised more than \$503,000 to benefit Good Samaritan Free Health Center of Price Hill and the Medical Education Research Fund. This amount is an all time record for this annual fundraising event.