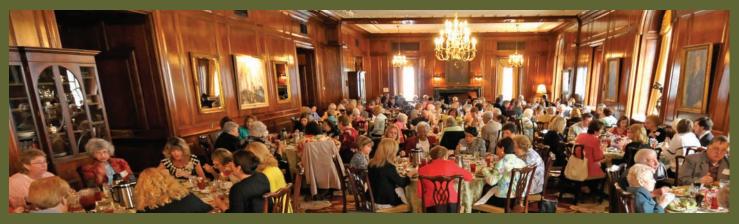

### | Event raises more than half a million dollars – an all time record!

Tim Cappel, Cyndi Cappel, Gala Co-Chairman; Renita Homan, Gala Chairman and Rich Homan

The Good Samaritans' 28th Annual Gala – *Groovy Blast from the Past* raised more than \$503,000 to benefit Good Samaritan Free Health Center of Price Hill and the Medical Education Research Fund. This amount is an all time record for this annual fundraising event.

Nearly 700 supporters of Good Samaritans Foundation gathered at the Hyatt Regency Cincinnati, where guests were treated to a cocktail reception followed by a gourmet dinner. After dinner in the Regency Ballroom, guests danced the night away to the sounds of the 60s and 70s. The event was an explosion of light with flashing necklaces and rings, wigs, mirror ball centerpieces, groovy dancers, Andy Warhol style photos, "faux" tye-dye T-shirts and a vintage bar featuring the famous Sloe Gin Fizz, Tequila Sunrise and Whiskey Sours.