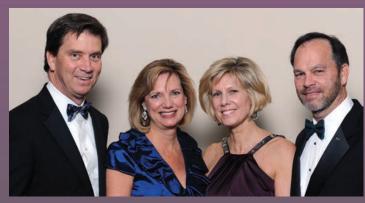

#### on the cover

5

6

8

0

2012 Gala Chairs Renita Homan and Cyndi Cappel (Shane Gamble, photographer)

Snap this QR code with your smartphone to see how you can help support Good Samaritan Hospital or visit www.gshfoundation.com.

### | Event raises more than half a million dollars – an all time record!

Tim Cappel, Cyndi Cappel, Gala Co-Chairman; Renita Homan, Gala Chairman and Rich Homan

The Good Samaritans' 28th Annual Gala – *Groovy Blast from the Past* raised more than \$503,000 to benefit Good Samaritan Free Health Center of Price Hill and the Medical Education Research Fund. This amount is an all time record for this annual fundraising event.